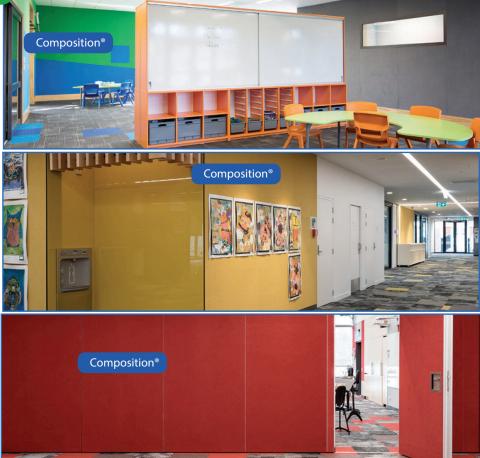

## The solutions is called **AUTEX Composition**®

Composition<sup>®</sup> is an acoustic fabric made in a range of 40 colours that is designed to be installed in vertical drops as an acoustic wall covering.

#### **Key Features and Benefits:**

- Delivers excellent acoustic performance
- Pinnable, hook-and-loop receptive surface
- Customisable for limitless branding and design options through in-house cutting
- Made in New Zealand

### Recent project Classrooms Refit

St Francis Catholic School Auckland

Please get in touch for **NO obligation** chat about how those products can be beneficial to your school or commercial property.

"Max Style recently completed an upgrade of two classrooms at St Francis Catholic School, Pt Chevalier. They were extremely professional, worked to the agreed upon timeframe / budget and gave fantastic advice and suggestions which helped improve the design of the space. I particularly appreciated the clear and regular communication throughout the project. I can not speak highly enough of Richard James and Max Style."